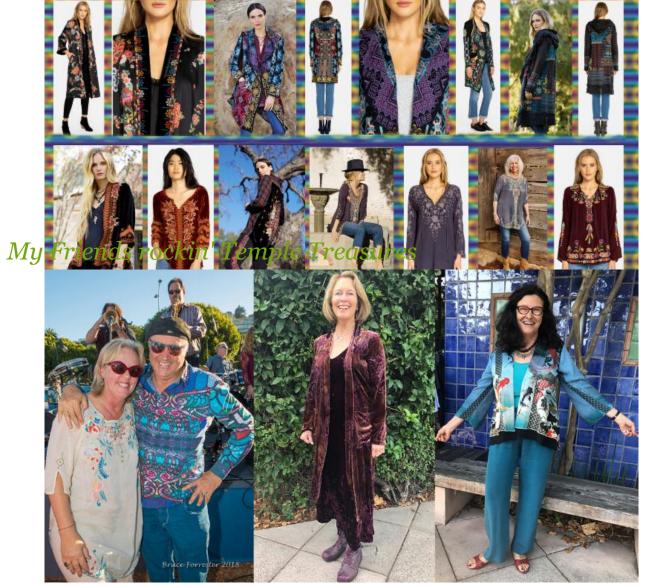

New Fall Johnny Was & Biya Coats and tunics

Clare in JW tunic, Dana in Milo shirt, Karen in JW Velvet dress, duster, Rover Boots and Piera in Citron