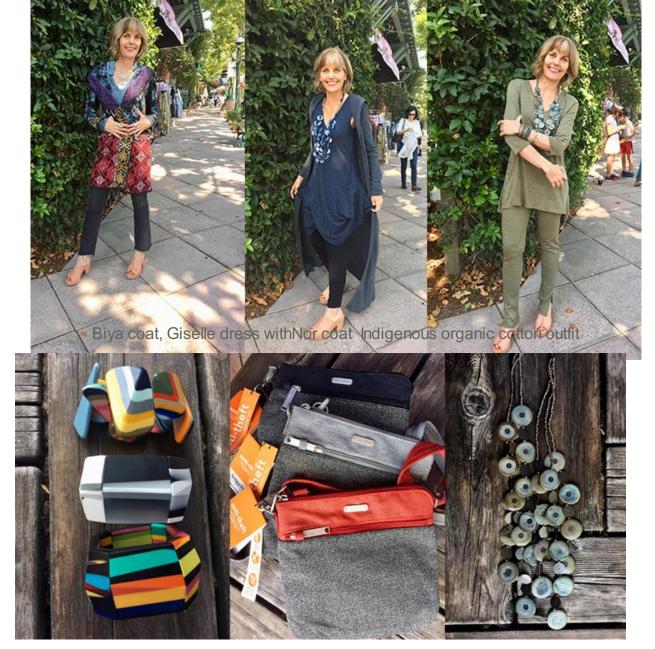

Heather in Johnny Was velvet jacket & Isabel De Pedro linen side lace up pant Beautiful LoveTriber wearing Johnny Was embroidered Tee

fun accessories ... colorful bracelets and necklaces and anti theft purses

New Fall Johnny Was & Biya Coats and tunics

Clare in JW tunic, Dana in Milo shirt, Karen in JW Velvet dress, duster, Rover Boots and Piera in Citron