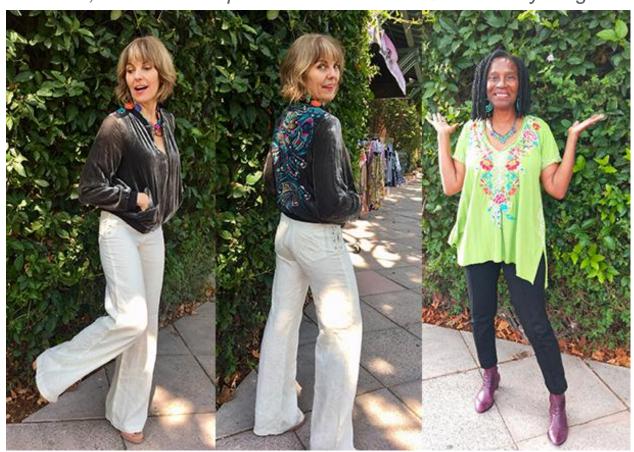

Heather in Johnny Was velvet jacket & Isabel De Pedro linen side lace up pant Beautiful LoveTriber wearing Johnny Was embroidered Tee

fun accessories ... colorful bracelets and necklaces and anti theft purses